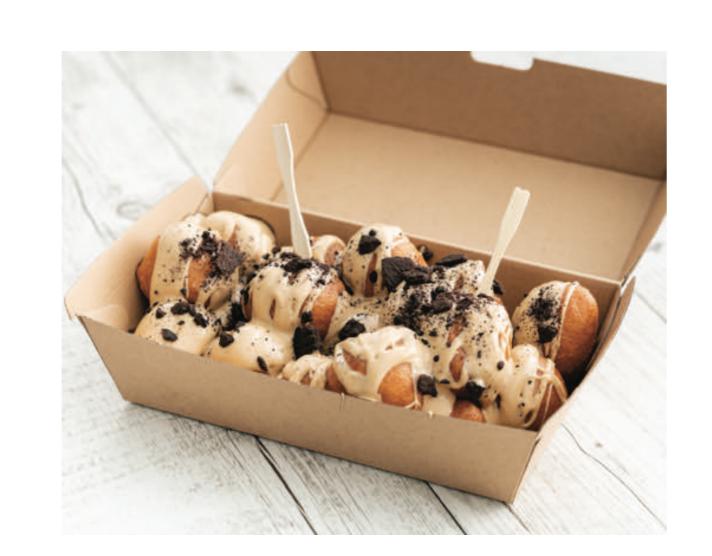

CHOCOLATE SPRINKLE \$9.00
HOT CHOC FUDGE DONUTS COVERED
IN COLOURFUL SPRINKLES

ORIGINAL CIN (V) \$9.00

ROLLED IN DUTCH CINNAMON SUGAR,
DUSTED WITH ICING SUGAR

COOKIES & CREAM \$11.00

LATHERED IN CALLEBAUT GOLD

CHOCOLATE & OREO COOKIE CRUMBS