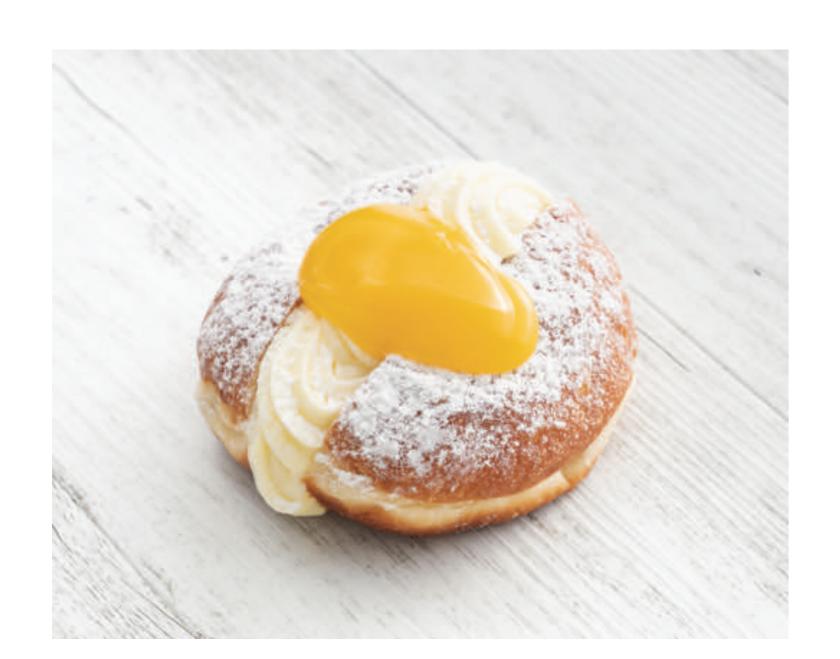

**CLASSIC JAM** 

RASPBERRY JAM FILLING, ROLLED IN FINE SUGAR

LEMON CHEESECAKE SPLIT

PIPED CHEESECAKE FILLING, TANGY LEMON CURD AND SNOW SUGAR

COOKIES & CREAM

CRUSHED OREO BISCUITS, WHITE CHOCOLATE GANACHE & PASTRY CREAM FILLING