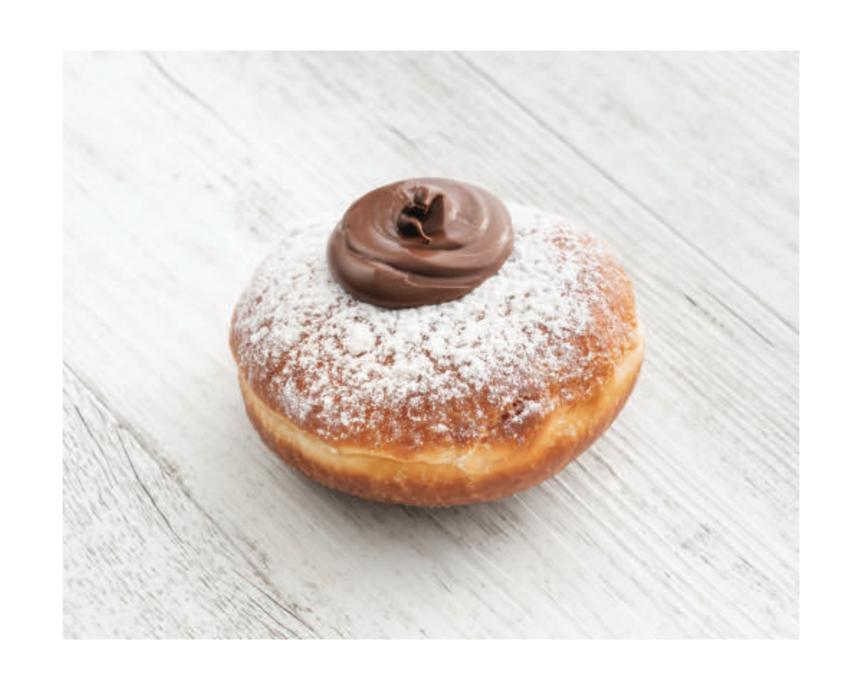

CREAMY CHEESECAKE FILLING, HAND-MADE STRAWBERRY ICING AND BIS-**CUIT CRUMBS** 

STRAWBERRIES & CREAM

VANILLA PASTRY CREAM FILLING, STRAWBERRY ICING & COLOURFUL SPRINKLES

CLASSIC NUTELLA

NUTELLA FILLING, DUSTED WITH SNOW SUGAR