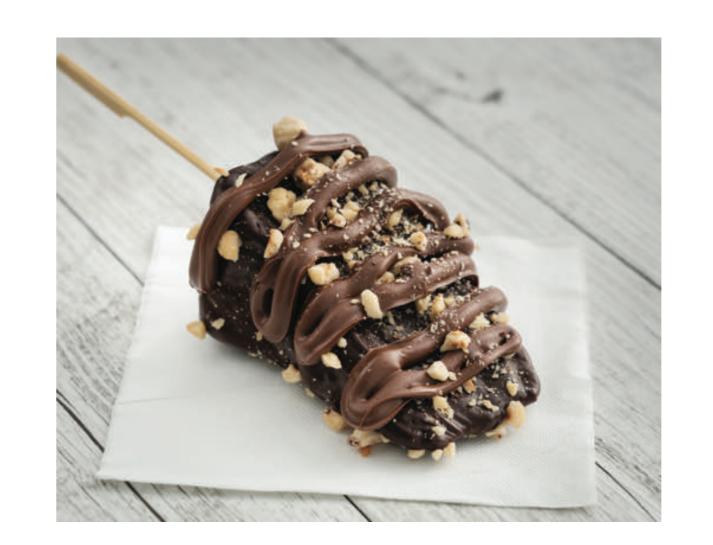

### HOT DOUGH BITES

BUST A NUTELLA \$11.00

COVERED IN HOT NUTELLA & CRUSHED

ROASTED HAZELNUTS

THE JAMMD (V) \$9.00
CLASSIC HOT JAM DONUT BALLS

LIFE ON MARS \$10.00
COVERED IN LUSCIOUS SALTED
CARAMEL & BISCUIT CRUMB.