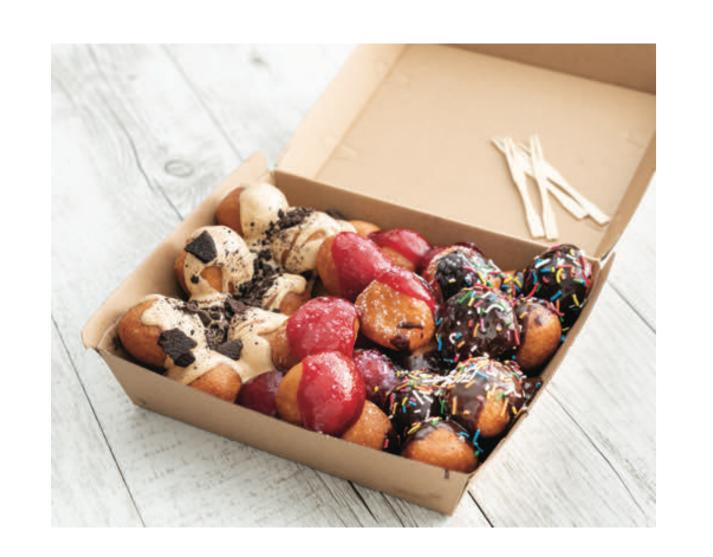

## SHARF PACKS

FAMILY JEWELS \$19.00
CHOOSE 3 OF OUR DELICIOUS HOT
MINI DONUT FLAVOURS. SERVES 2

BALLS TO THE WALL \$27.00
CHOOSE 5 OF OUR DELICIOUS HOT
MINI DONUT FLAVOURS. SERVES 4