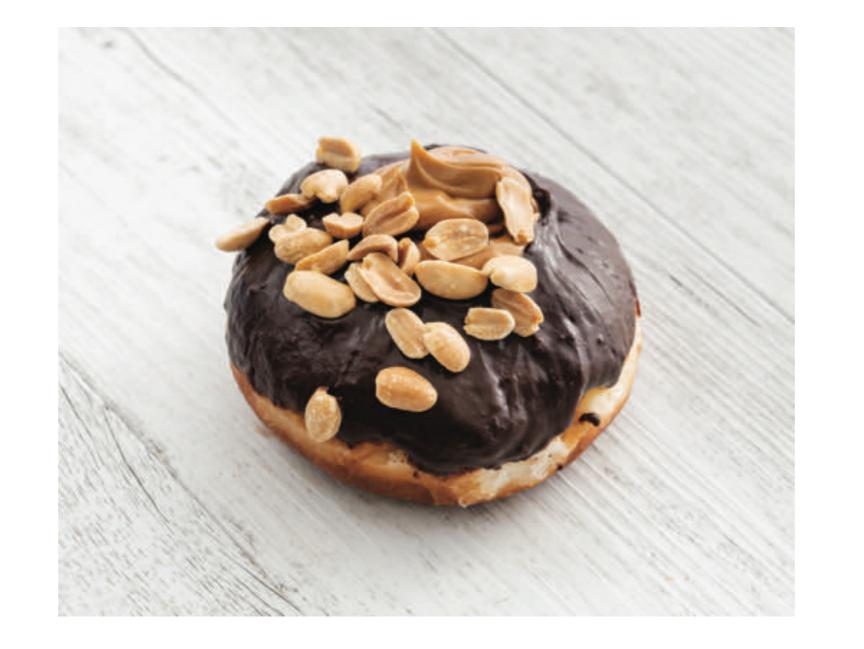

PEANUT BUTTER PRETZEL GOLD

CARAMALISED WHITE CHOCOLATE, SMOOTH PEANUT BUTTER FILLING WITH PRETZELS & CHOC FLAKES

SNICKERS

PEANUT BUTTER, CHOCOLATE GANACHE & ROASTED PEANUTS

CARAMEL CHOC M&M

SALTED CARAMEL FILLING, CHOCOLATE GANACHE AND M&M'SP