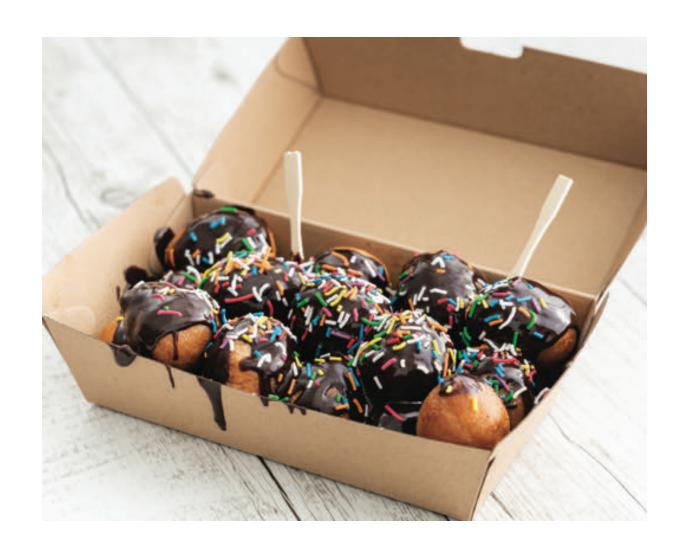

CHOCOLATE SPRINKLE \$9.00
HOT CHOC FUDGE DONUTS COVERED
IN COLOURFUL SPRINKLES

ORIGINAL CIN (V) \$9.00

ROLLED IN DUTCH CINNAMON SUGAR,
DUSTED WITH ICING SUGAR

COOKIES & CREAM \$11.00

LATHERED IN CALLEBAUT GOLD

CHOCOLATE & OREO COOKIE CRUMBS