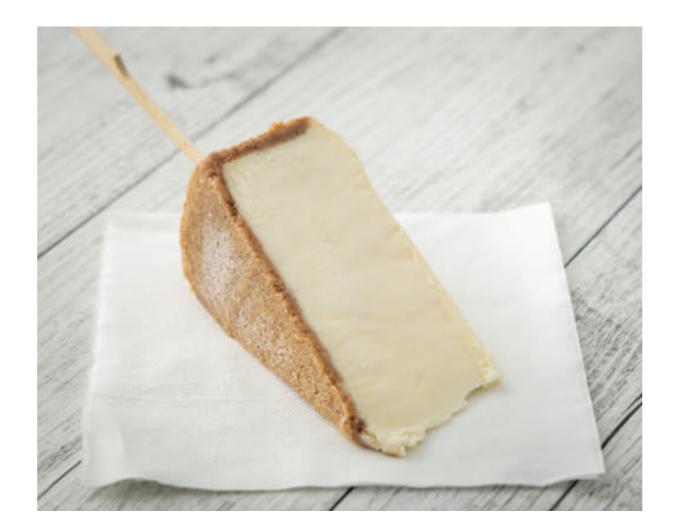

### CHESECAKE ON A STICK

NEW YORK STYLE \$9

A CLASSIC CREAMY CHEESECAKE WITH
A BISCUIT CRUMB BASE

FERRERO STYLE \$11.00

DIPPED IN CHOCOLATE GANACHE,
ROLLED IN CRUSHED HAZELNUTS &
LATHERED IN NUTELLA

STRAWBERRY \$10.00
CLASSIC CREAMY BAKED CHEESECAKE,
WITH A BISCUIT BASE. COATED IN
HOUSE MADE STRAWBERRY PURÉE