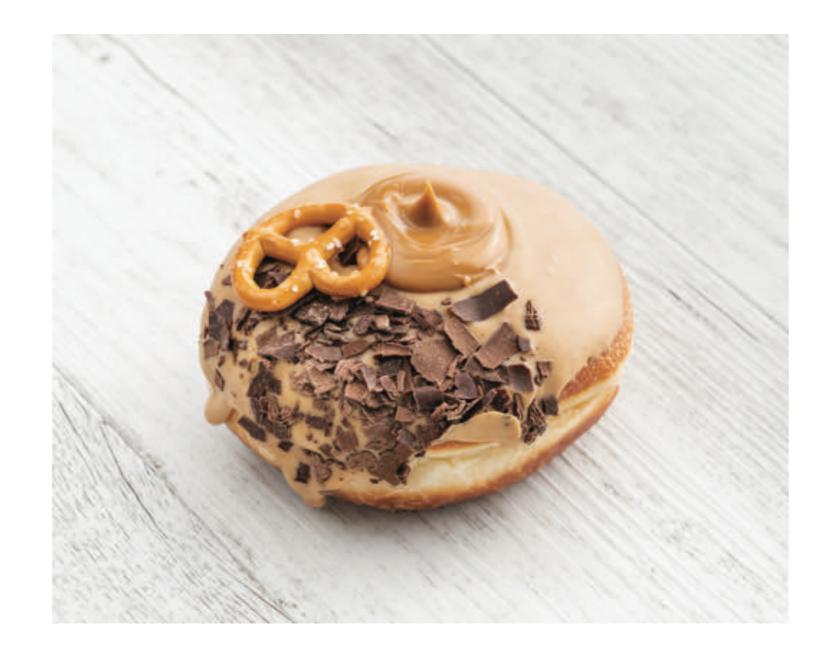

PEANUT BUTTER PRETZEL GOLD

CARAMALISED WHITE CHOCOLATE, SMOOTH PEANUT BUTTER FILLING WITH PRETZELS & CHOC FLAKES

SNICKERS

PEANUT BUTTER, CHOCOLATE GANACHE & ROASTED PEANUTS

CARAMEL CHOC M&M

SALTED CARAMEL FILLING, CHOCOLATE GANACHE AND M&M'SP