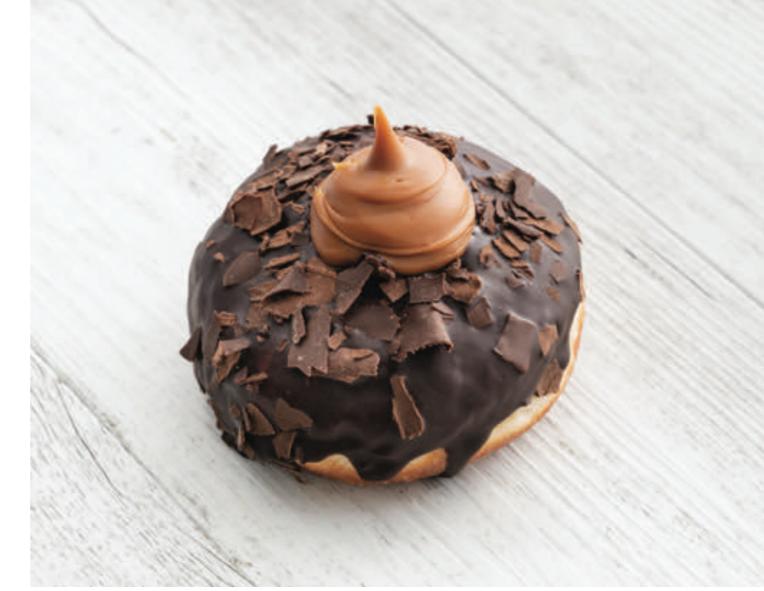

**BOSTON CREAM** 

CHOCOLATE GANACHE, VANILLA BEAN PASTRY CREAM FILLING, SPRINKLED WITH CHOC FLAKES

MARS BAR

SALTED CARAMEL FILLING, CHOCOLATE GANACHE & DARK CHOC FLAKES

GOLDEN GAYTIME

CUSTARD CARAMEL FILLING, DIPPED IN CHOC GANACHE, ROLLED IN SALTED CARAMEL HONEYCOMB CRUMBS