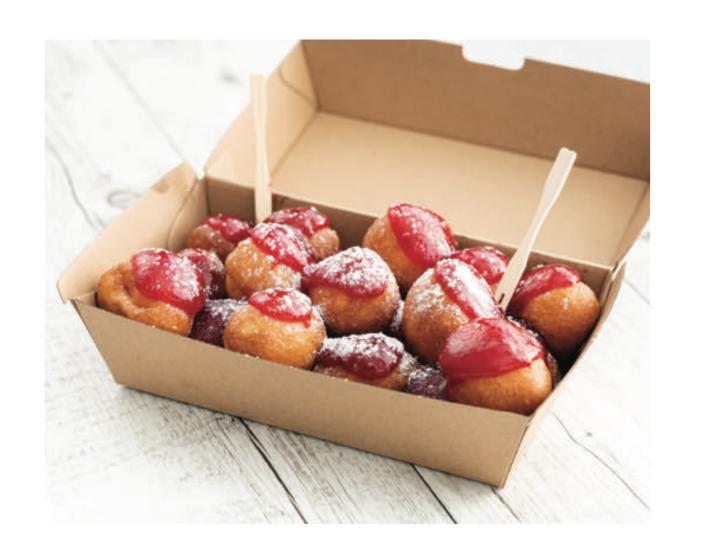

### HOT DOUGH BITES

BUST A NUTELLA \$11.00

COVERED IN HOT NUTELLA & CRUSHED

ROASTED HAZELNUTS

THE JAMMD (V) \$9.00
CLASSIC HOT JAM DONUT BALLS

LIFE ON MARS \$10.00
COVERED IN LUSCIOUS SALTED
CARAMEL & BISCUIT CRUMB.