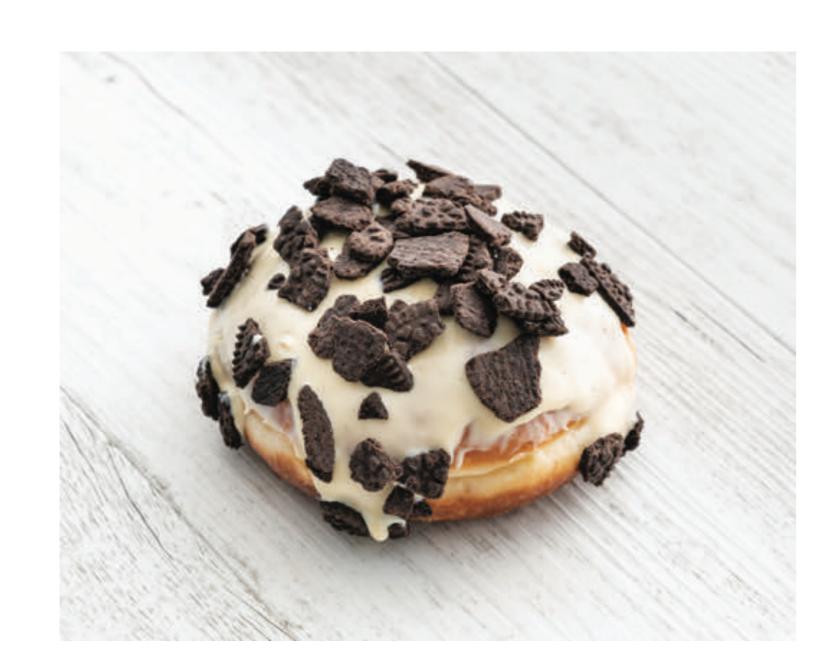

CHOCOLATE SPRINKLE \$9.00
HOT CHOC FUDGE DONUTS COVERED
IN COLOURFUL SPRINKLES

ORIGINAL CIN (V) \$9.00

ROLLED IN DUTCH CINNAMON SUGAR,
DUSTED WITH ICING SUGAR

COOKIES & CREAM \$11.00

LATHERED IN CALLEBAUT GOLD

CHOCOLATE & OREO COOKIE CRUMBS

**CLASSIC JAM** 

RASPBERRY JAM FILLING, ROLLED IN FINE SUGAR

LEMON CHEESECAKE SPLIT

PIPED CHEESECAKE FILLING, TANGY LEMON CURD AND SNOW SUGAR

COOKIES & CREAM

CRUSHED OREO BISCUITS, WHITE CHOCOLATE GANACHE & PASTRY CREAM FILLING