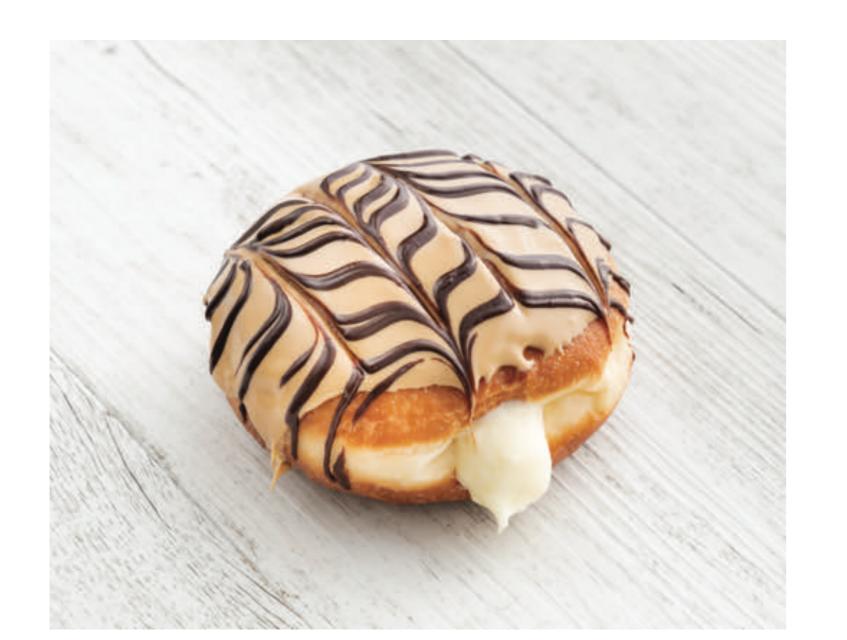

LAMINGTON

RASPBERRY JAM FILLING, CHOC GANACHE & DICED COCONUT

FRESH CREAM & JAM

FRESH WHIPPED CREAM, DOLLOP OF RASPBERRY JAM & SNOW SUGAR

CHEESECAKE SLICE GOLD

CHEESECAKE FILLING, CARAMELISED WHITE CHOCOLATE GLAZE & CHOCOLATE GANACHE LINEWORK