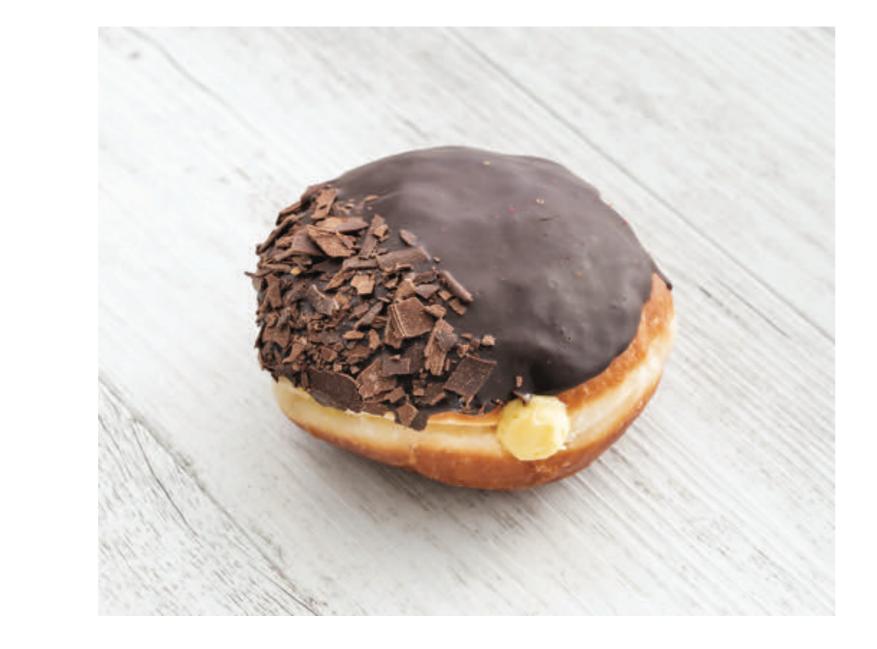

**BOSTON CREAM** 

CHOCOLATE GANACHE, VANILLA BEAN PASTRY CREAM FILLING, SPRINKLED WITH CHOC FLAKES

MARS BAR

SALTED CARAMEL FILLING, CHOCOLATE GANACHE & DARK CHOC FLAKES

GOLDEN GAYTIME

CUSTARD CARAMEL FILLING, DIPPED IN CHOC GANACHE, ROLLED IN SALTED CARAMEL HONEYCOMB CRUMBS