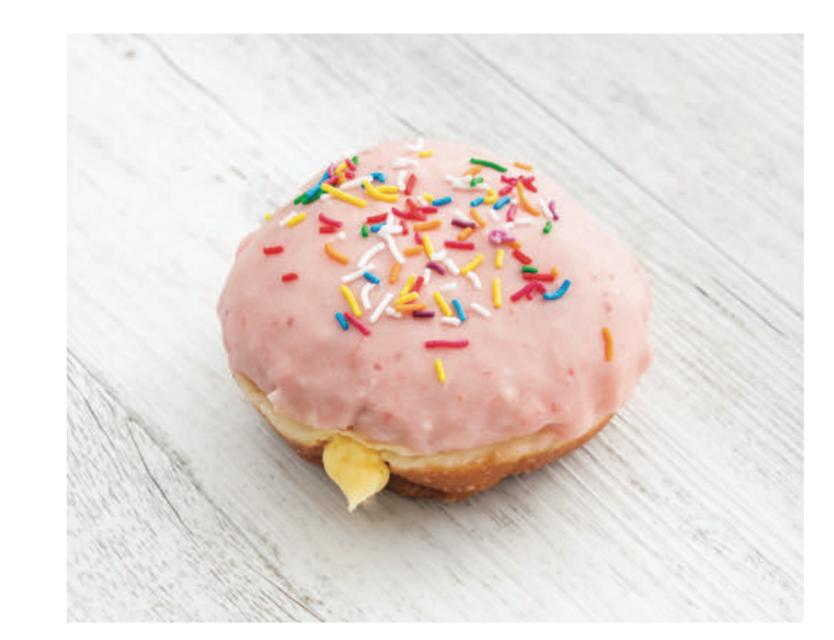

CREAMY CHEESECAKE FILLING, HAND-MADE STRAWBERRY ICING AND BIS-**CUIT CRUMBS** 

STRAWBERRIES & CREAM

VANILLA PASTRY CREAM FILLING, STRAWBERRY ICING & COLOURFUL SPRINKLES

CLASSIC NUTELLA

NUTELLA FILLING, DUSTED WITH SNOW SUGAR