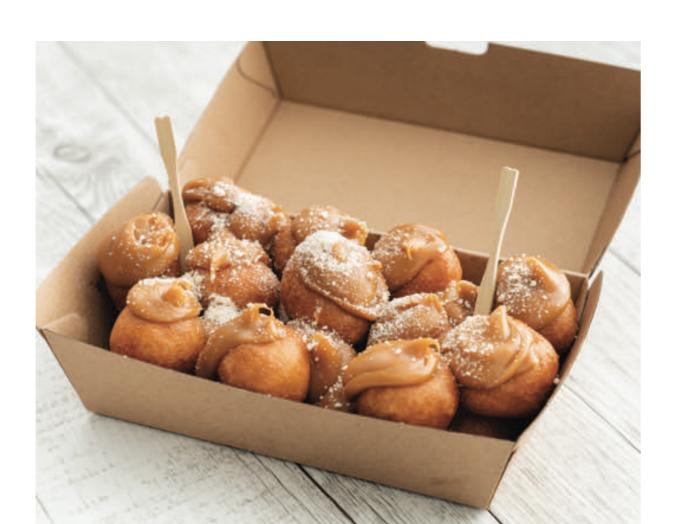

### HOT DOUGH BITES

BUST A NUTELLA \$11.00

COVERED IN HOT NUTELLA & CRUSHED

ROASTED HAZELNUTS

THE JAMMD (V) \$9.00
CLASSIC HOT JAM DONUT BALLS

LIFE ON MARS \$10.00
COVERED IN LUSCIOUS SALTED
CARAMEL & BISCUIT CRUMB.