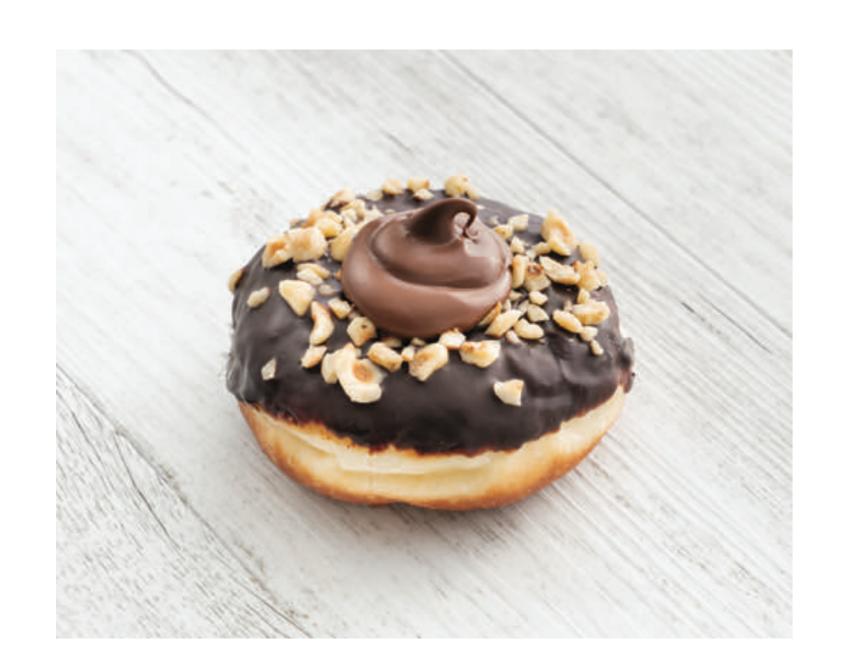

#### CHOOSE YOUR FLAVOURS

**FERRERO** 

CHOCOLATE GANACHE, ROASTED HAZELNUTS & NUTELLA FILLING

WHITE-CHOC RASPBERRY

WHITE CHOCOLATE GANACHE, TANGY RASPBERRY CRISPS & PASTRY CREAM FILLING

STRAWBERRY CHEESECAKE