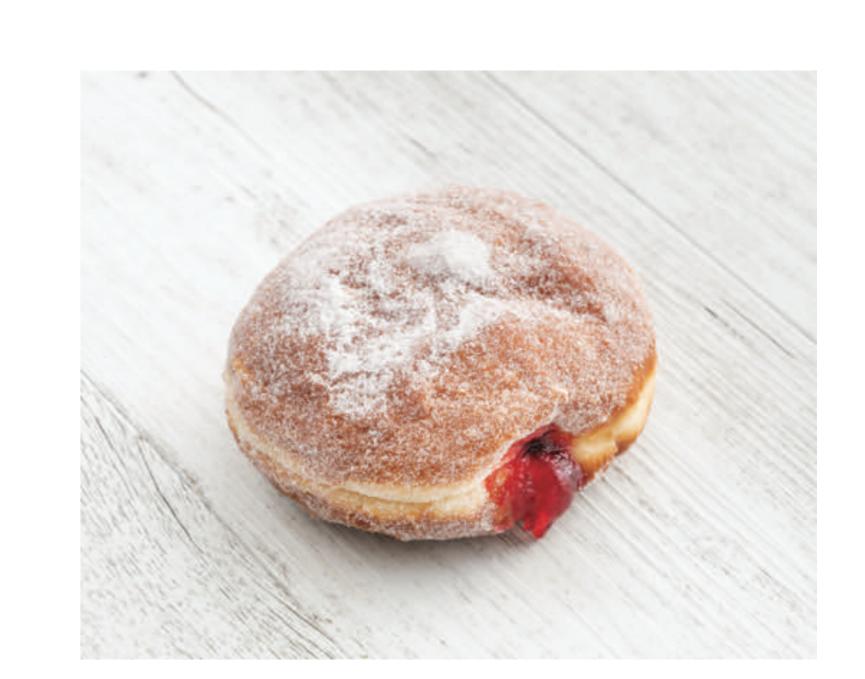

**CLASSIC JAM** 

RASPBERRY JAM FILLING, ROLLED IN FINE SUGAR

LEMON CHEESECAKE SPLIT

PIPED CHEESECAKE FILLING, TANGY LEMON CURD AND SNOW SUGAR

COOKIES & CREAM

CRUSHED OREO BISCUITS, WHITE CHOCOLATE GANACHE & PASTRY CREAM FILLING