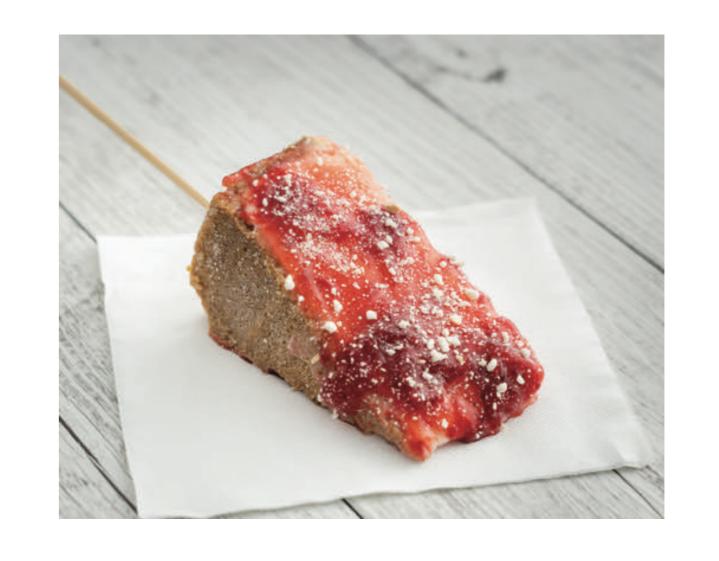

### CHESECAKE ON A STICK

NEW YORK STYLE \$9

A CLASSIC CREAMY CHEESECAKE WITH
A BISCUIT CRUMB BASE

FERRERO STYLE \$11.00

DIPPED IN CHOCOLATE GANACHE,
ROLLED IN CRUSHED HAZELNUTS &
LATHERED IN NUTELLA

STRAWBERRY \$10.00
CLASSIC CREAMY BAKED CHEESECAKE,
WITH A BISCUIT BASE. COATED IN
HOUSE MADE STRAWBERRY PURÉE