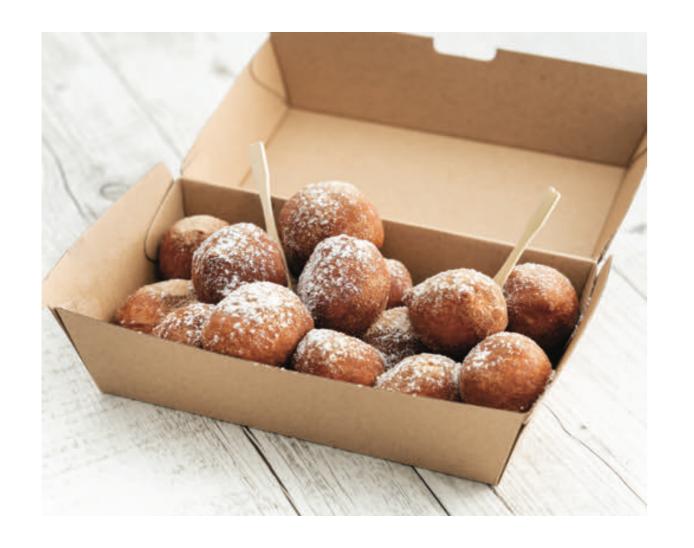

### HOT DOUGH BITES

BUST A NUTELLA \$11.00

COVERED IN HOT NUTELLA & CRUSHED

ROASTED HAZELNUTS

THE JAMMD (V) \$9.00
CLASSIC HOT JAM DONUT BALLS

LIFE ON MARS \$10.00
COVERED IN LUSCIOUS SALTED
CARAMEL & BISCUIT CRUMB.