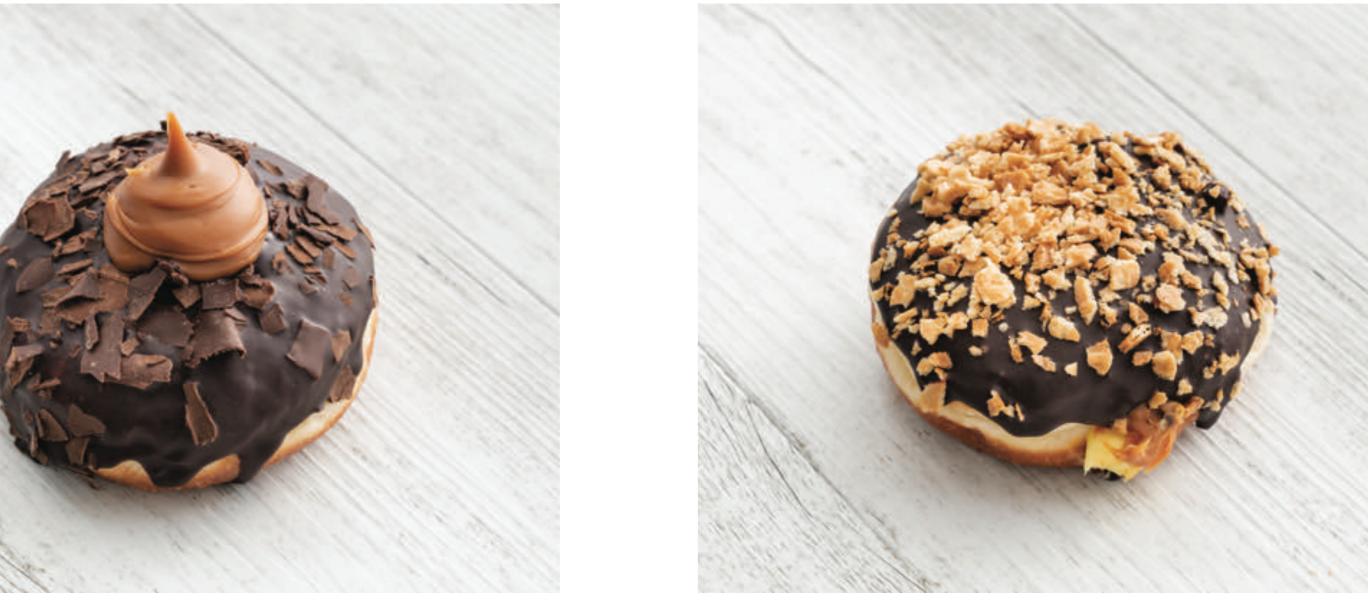

**BOSTON CREAM** 

CHOCOLATE GANACHE, VANILLA BEAN PASTRY CREAM FILLING, SPRINKLED WITH CHOC FLAKES

MARS BAR

SALTED CARAMEL FILLING, CHOCOLATE GANACHE & DARK CHOC FLAKES

GOLDEN GAYTIME

CUSTARD CARAMEL FILLING, DIPPED IN CHOC GANACHE, ROLLED IN SALTED CARAMEL HONEYCOMB CRUMBS

PEANUT BUTTER PRETZEL GOLD

CARAMALISED WHITE CHOCOLATE, SMOOTH PEANUT BUTTER FILLING WITH PRETZELS & CHOC FLAKES

SNICKERS

PEANUT BUTTER, CHOCOLATE GANACHE & ROASTED PEANUTS

CARAMEL CHOC M&M

SALTED CARAMEL FILLING, CHOCOLATE GANACHE AND M&M'SP