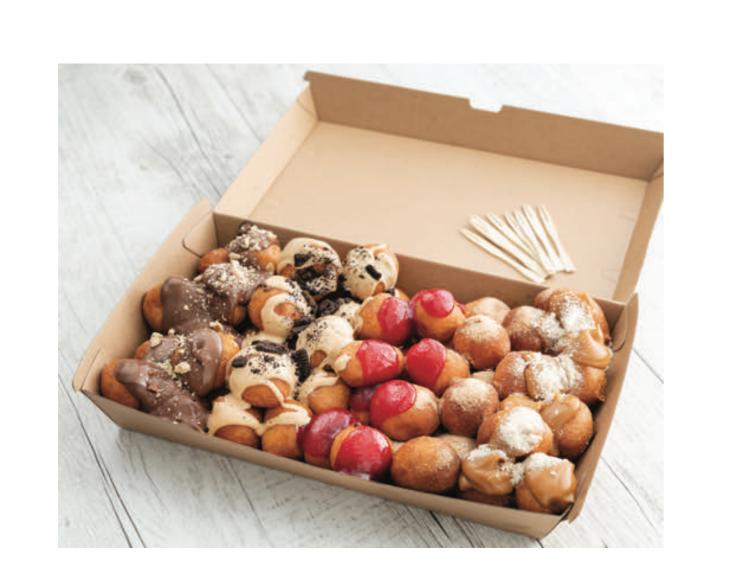

## SHARF PACKS

FAMILY JEWELS \$19.00
CHOOSE 3 OF OUR DELICIOUS HOT
MINI DONUT FLAVOURS. SERVES 2

BALLS TO THE WALL \$27.00
CHOOSE 5 OF OUR DELICIOUS HOT
MINI DONUT FLAVOURS. SERVES 4