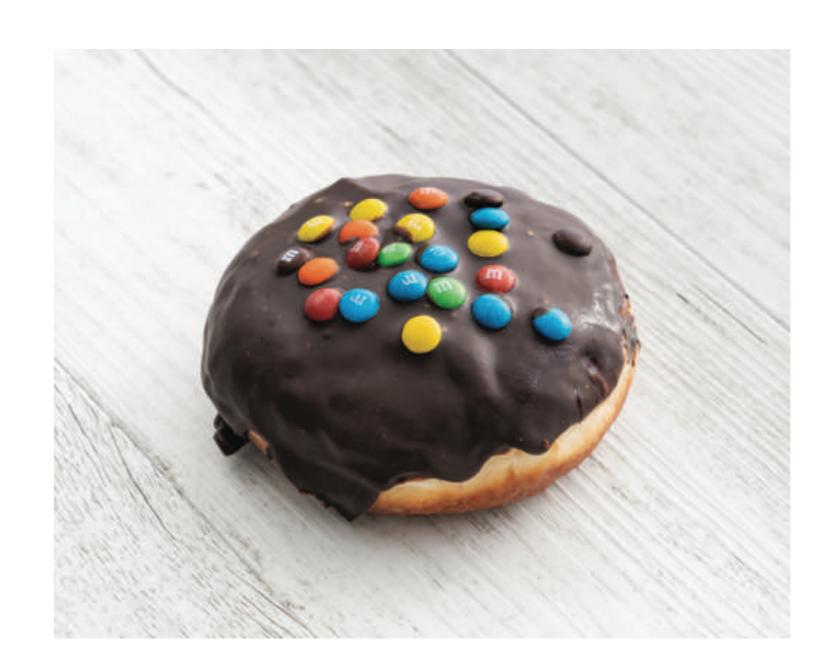

PEANUT BUTTER PRETZEL GOLD

CARAMALISED WHITE CHOCOLATE, SMOOTH PEANUT BUTTER FILLING WITH PRETZELS & CHOC FLAKES

SNICKERS

PEANUT BUTTER, CHOCOLATE GANACHE & ROASTED PEANUTS

CARAMEL CHOC M&M

SALTED CARAMEL FILLING, CHOCOLATE GANACHE AND M&M'SP