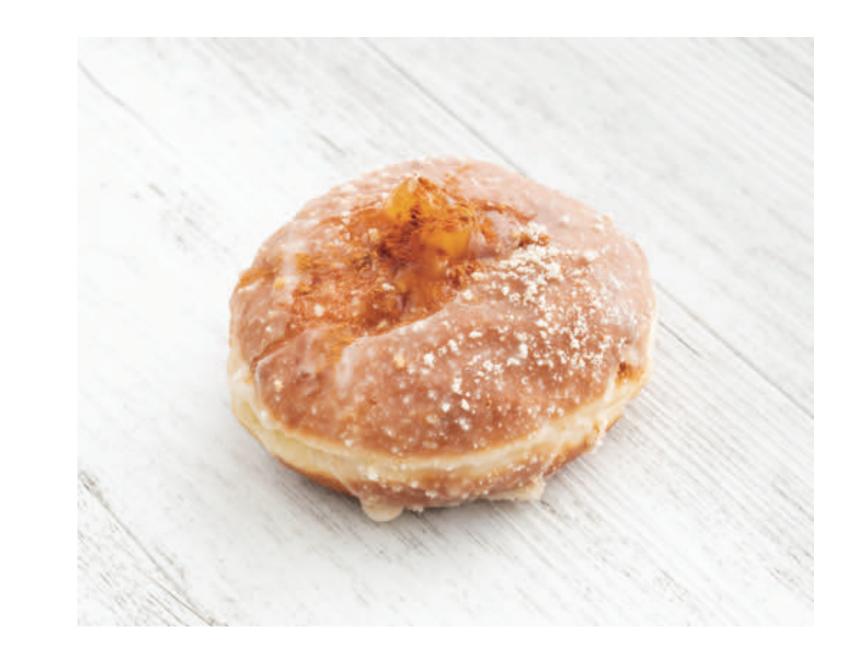

APPLE PIE

VANILLA BEAN GLAZE, SPICED APPLE FILLING, BISCUIT CRUMBS AND DUTCH CINNAMON