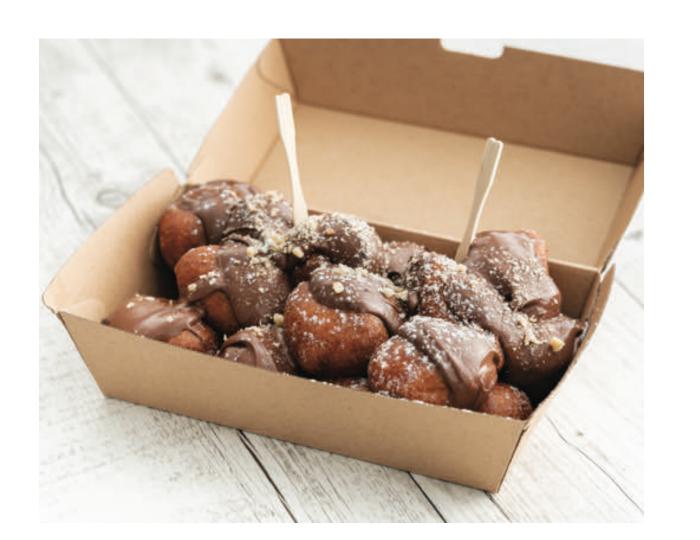

### HOT DOUGH BITES

BUST A NUTELLA \$11.00

COVERED IN HOT NUTELLA & CRUSHED

ROASTED HAZELNUTS

THE JAMMD (V) \$9.00
CLASSIC HOT JAM DONUT BALLS

LIFE ON MARS \$10.00
COVERED IN LUSCIOUS SALTED
CARAMEL & BISCUIT CRUMB.